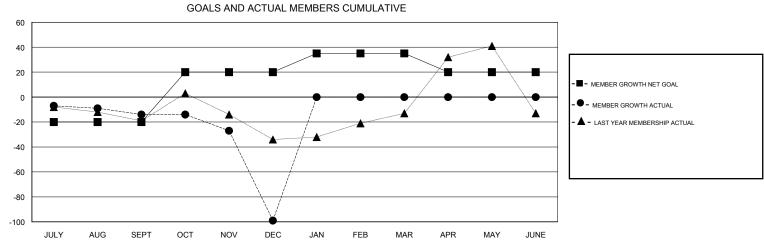

## JOOST PAIJMANS **LOCATION TURKEY GMT CA** Clubs Members RESULTS FOR 2017-2018 RESULTS FOR 2017-2018 NEW CLUB GOAL NEW CLUBS DROPPED CLUBS MEMBER GROWTH NET MEMBER GROWTH DROPPED QUARTER QUARTER GOAL ACTUAL MEMBERS ACTUAL (including transfers) 0 0 -20 6 18 JULY/AUG/SEPT JULY/AUG/SEPT 0 40 27 107 OCT/NOV/DEC OCT/NOV/DEC 0 0 0 0 0 15 JAN/FEB/MAR JAN/FEB/MAR 0 0 0 0 0 -15 APR/MAY/JUNE APR/MAY/JUNE